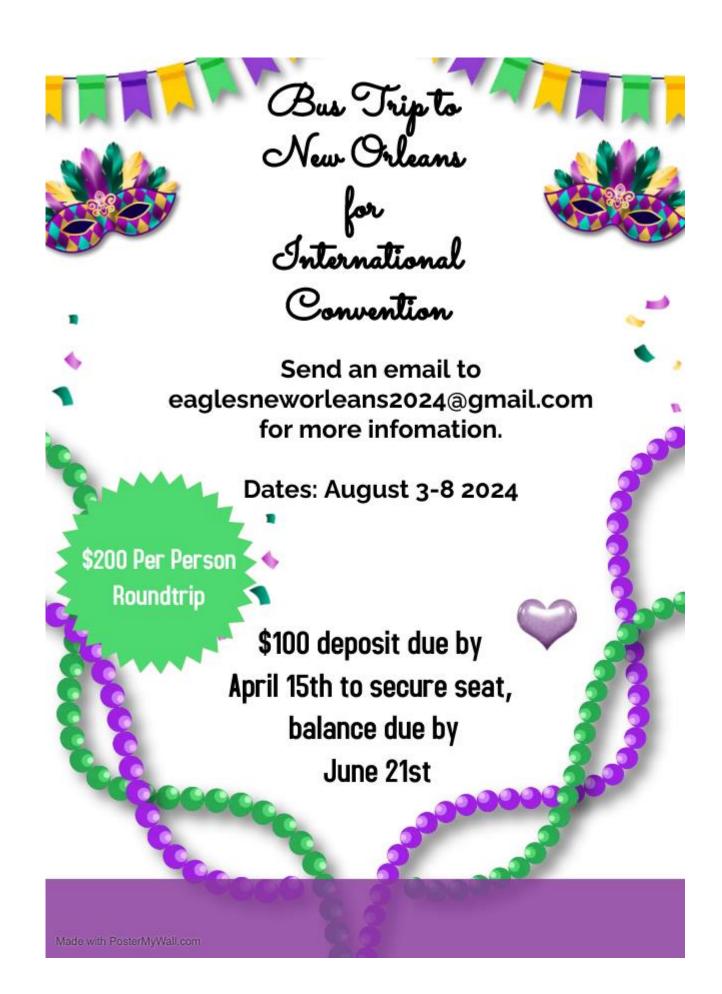

he official emblem and changed the name to "The Fraternal Order of Eagles." The women's auxiliary traces its roots to 1927. The Fraternal Order of Eagles includes nearly 800,000 members and more than 1,500 locations across the United States and Canada. Stop by one of our locations and see why we're known as People Helping People.

# **Major** Accomplishments

- Founded Mother's Day.
- Created the \$25 million Fraternal Order of Eagles Diabetes Research Center at the University of Iowa.
- Served as driving force behind Social Security.
- Helped end age-based job discrimination with the Jobs After 40 program.
- Distributed Ten Commandments monoliths across the United States.

There is also a list of musicians, former US Presidents and other important people that were members of the Eagles.



Hello sisters! What a great tournament we held in Sandusky. Norwalk #711 did a great job.

As of right now, we don't have anyone planned to host the 2024-25 tournament. Rest assured that we are planning on having the tournament. If your Aerie and Auxiliary is interested in hosting a bowling tournament, please let me know.

Sheri Meade Bowling Chairman



# Congrats to All the Winners!

What a great adventure our explorer has taken us all on. Our hikers have been busy collecting weasels and removing the debris and other things so the rivers flow back to the cabins. Even though some secretaries have not been consistent at providing the secretary report, the trail guides are doing a great job with the reports they are getting. Let's continue to fill the cabins by searching the rivers and ge